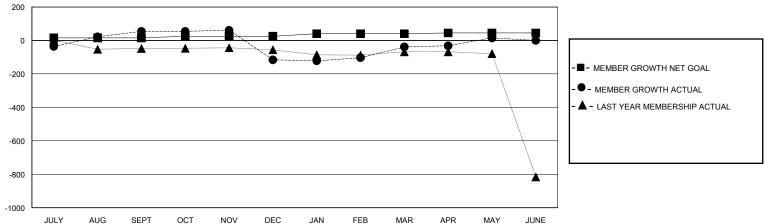

## GOALS AND ACTUAL MEMBERS CUMULATIVE

|                         | 001 1101 | 520 0744 125 NAME 7414                        |                                        |               |       |
|-------------------------|----------|-----------------------------------------------|----------------------------------------|---------------|-------|
| DROPPED CLUBS: 7        |          | 25 CLUBS OF 52 ADDED 1 OR MORE<br>NEW MEMBERS | GENDER DISTRIBUTION  MALE 969 (77.27%) |               |       |
| DROPPED MEMBERS         |          |                                               | FEMALE                                 | 285 (22.73%)  |       |
| DECEASED CLUB CANCELLED | 0<br>193 | CLICK HERE FOR CUMULATIVE                     | TOTAL FAMILY UNIT MEMBERS              |               | 1,019 |
| OTHER OTHER             | 79       | MEMBERSHIP DATA                               | FAMILY MEMBER<br>DUES                  | S PAYING HALF | 736   |
| TOTAL                   | 272      |                                               |                                        |               |       |

# GMT: LOCATION REP OF BANGLADESH GMT CA

| Clubs                 |               |           |               | Members               |                        |                         |                                                    |  |  |
|-----------------------|---------------|-----------|---------------|-----------------------|------------------------|-------------------------|----------------------------------------------------|--|--|
| RESULTS FOR 2023-2024 |               |           |               | RESULTS FOR 2023-2024 |                        |                         |                                                    |  |  |
| QUARTER               | NEW CLUB GOAL | NEW CLUBS | DROPPED CLUBS | QUARTER MEMB          | SER GROWTH NET<br>GOAL | MEMBER GROWTH<br>ACTUAL | DROPPED<br>MEMBERS ACTUAL<br>(including transfers) |  |  |
| JULY/AUG/SEPT         | 3             | 4         | 1             | JULY/AUG/SEPT         | 15                     | 104                     | 49                                                 |  |  |
| OCT/NOV/DEC           | 0             | 0         | 5             | OCT/NOV/DEC           | 10                     | 13                      | 183                                                |  |  |
| JAN/FEB/MAR           | 2             | 3         | 0             | JAN/FEB/MAR           | 15                     | 110                     | 22                                                 |  |  |
| APR/MAY/JUNE          | 0             | 1         | 1             | APR/MAY/JUNE          | 5                      | 72                      | 18                                                 |  |  |