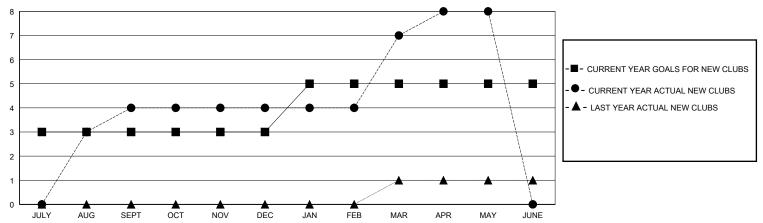

#### GOALS AND ACTUAL NEW CLUBS CUMULATIVE

# GMT: LOCATION REP OF BANGLADESH GMT CA

| Clubs                 |               |           |               | Members               |                        |                         |                                                    |  |  |
|-----------------------|---------------|-----------|---------------|-----------------------|------------------------|-------------------------|----------------------------------------------------|--|--|
| RESULTS FOR 2023-2024 |               |           |               | RESULTS FOR 2023-2024 |                        |                         |                                                    |  |  |
| QUARTER               | NEW CLUB GOAL | NEW CLUBS | DROPPED CLUBS | QUARTER MEMB          | SER GROWTH NET<br>GOAL | MEMBER GROWTH<br>ACTUAL | DROPPED<br>MEMBERS ACTUAL<br>(including transfers) |  |  |
| JULY/AUG/SEPT         | 3             | 4         | 1             | JULY/AUG/SEPT         | 15                     | 104                     | 49                                                 |  |  |
| OCT/NOV/DEC           | 0             | 0         | 5             | OCT/NOV/DEC           | 10                     | 13                      | 183                                                |  |  |
| JAN/FEB/MAR           | 2             | 3         | 0             | JAN/FEB/MAR           | 15                     | 110                     | 22                                                 |  |  |
| APR/MAY/JUNE          | 0             | 1         | 1             | APR/MAY/JUNE          | 5                      | 72                      | 18                                                 |  |  |